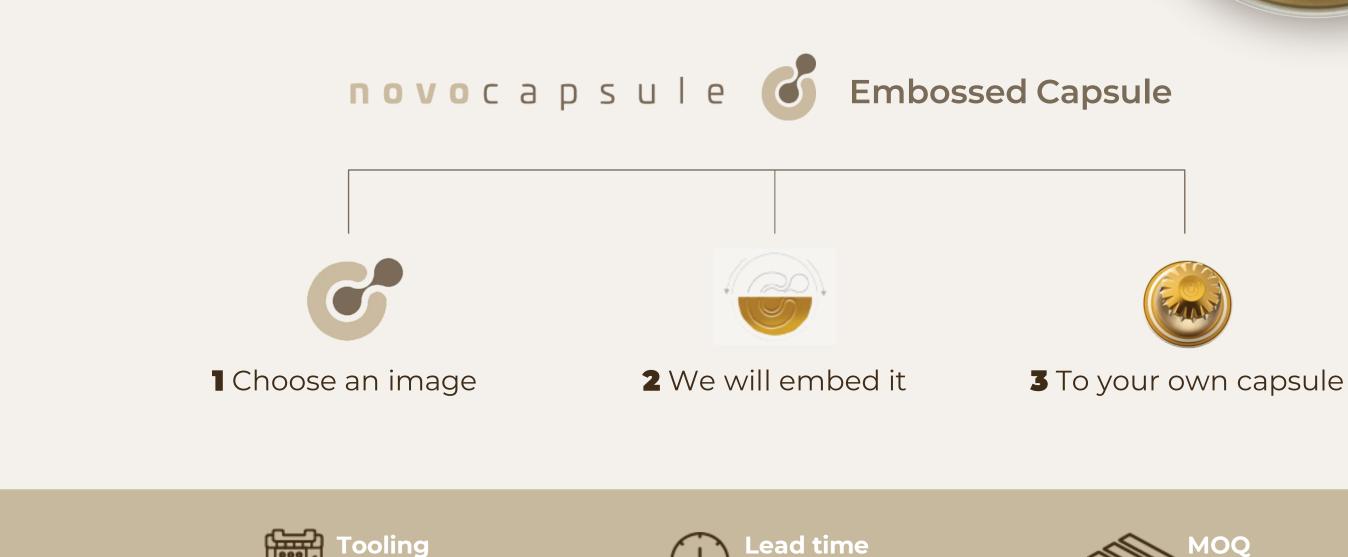

## **Embossed** Capsule

At Novo capsule, we offer a CUSTOMIZATION by embossing your own logo/image that represents your brand or any other information.

С n

<u>-8 weeks</u>