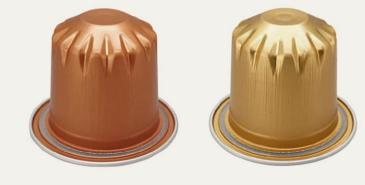

## Novo Capsule The Color Collection

Copper

Gold

**Red Ruby** 

Blue Sapphire

Brown Moonstone

Light Blue Topaz

Available in recycled Aluminum

Black Quartz

Silver

**Purple Amethyst** 

Orange Amber

**Green Emerald** 

**Branded capsules** 