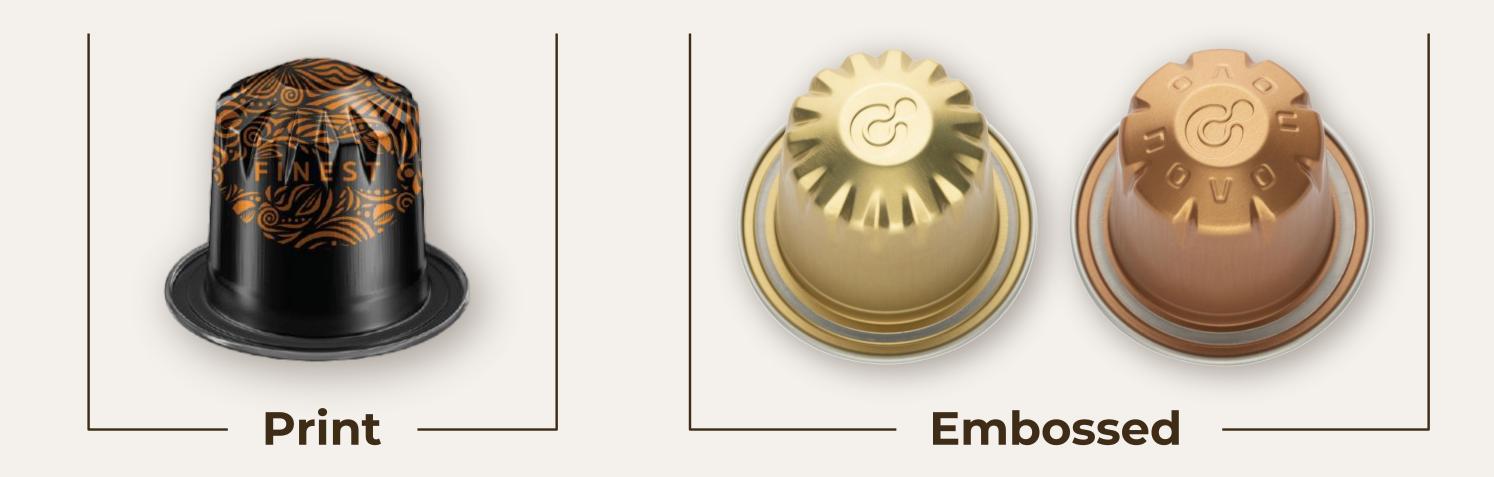

# Novo Capsule's Customization Options

**\*\***Available on all Novo capsules designs

## **Embossed** Capsule

At Novo capsule, we offer a CUSTOMIZATION by embossing your own logo/image that represents your brand or any other information.

С n

<u>-8 weeks</u>

## **Printed Capsule**

High quality roto-gravure inline printing

Vast possibilities in design and patterns

**Full food safety** (EU, 🎋 FDA and Swiss norms)

**Optional-print** on recycled content aluminum

Choose base color-All Pantone colors possible