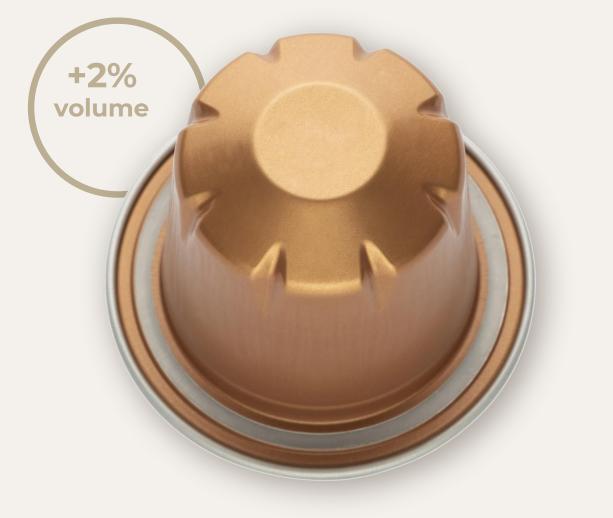

## 2023 New Designs

Novo Octa

Novo Sphere

More coffee volume vs the iconic capsule Bigger area for embossing / branding

-