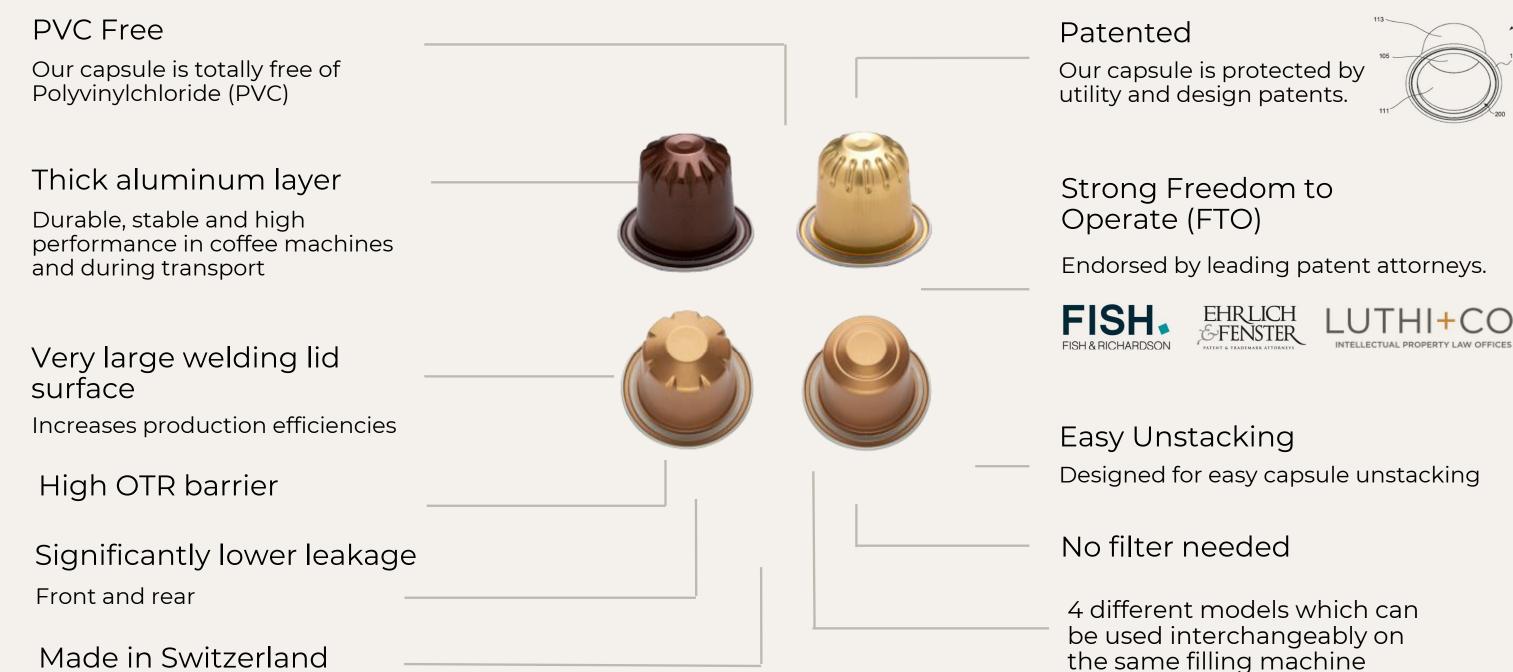

## novocapsule 💰

Swiss excellence in design, creation and production of Aluminum capsule, \*Nespresso compatible

## Fully Patented, Nespresso Compatible, Aluminum Capsule

With full Freedom To Operate







## About Novo Capsule

Bringing Swiss excellence to the magnificent works of Nespresso Compatible Capsule.

<sup>~</sup>Made in Switzerland

~Part of the HLM group

~BRC/ISO certificate

~Food grad facility

<sup>~</sup>State of the art production facility

~Fully automated process

<sup>~</sup>Manual & automatic quality assurance

https://www.youtube.com/watch?v=FBP4hgVRp4s&ab\_channel=NovoCapsule



## The NOVO Difference







## Novo Capsule The Color Collection



Copper

Gold





**Red Ruby** 

Blue Sapphire





Brown Moonstone

Light Blue Topaz

Available in recycled Aluminum





Black Quartz

Silver



**Purple Amethyst** 



Orange Amber



**Green Emerald** 



**Branded capsules** 

### Our first patented (Free To Operate) Iconic capsule

### introduced in 2017 Swiss made

### Novo **Iconic**

Sold over 1 billion capsules worldwide 5.2-5.6 gr coffee depends on grinding

Open to limited exclusivity option 5.2-5.6 gr coffee depends on grinding



Novo Aquila

## 2023 New Designs



Novo Octa

Novo Sphere

More coffee volume vs the iconic capsule Bigger area for embossing / branding

-





# Novo Capsule's Customization Options



**\*\***Available on all Novo capsules designs

## **Embossed** Cap