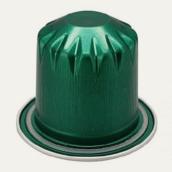

## Novo Capsule The Color Collection

Copper

Gold

**Red Ruby** 

Blue Sapphire

Brown Moonstone

Light Blue Topaz

Available in recycled Aluminum

Black Quartz

Silver

**Purple Amethyst** 

Orange Amber

**Green Emerald** 

**Branded capsules** 