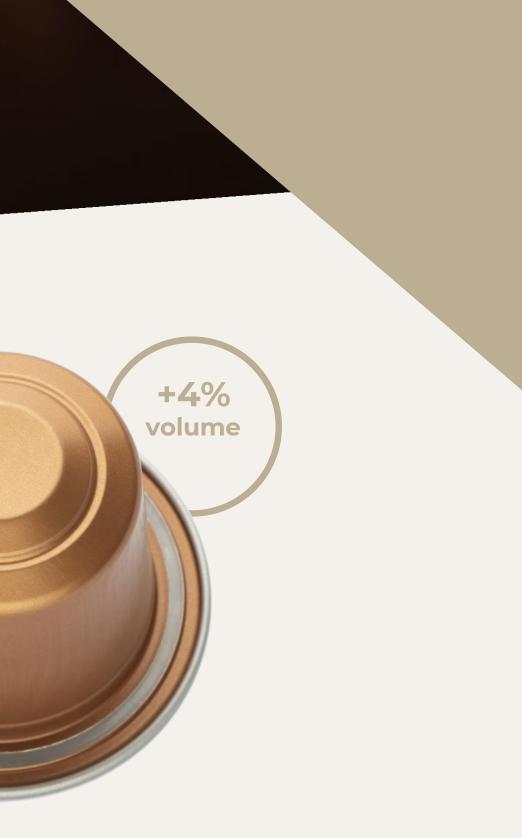

## 2023 New Designs

Novo Octa

Novo Sphere

More coffee volume vs the iconic capsule Bigger area for embossing / branding

-