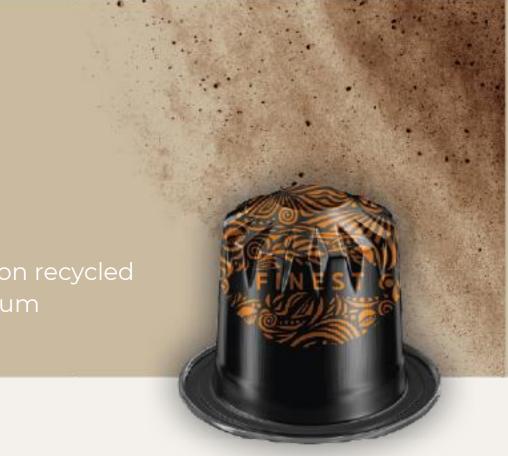

## **Printed Capsule**

High quality roto-gravure inline printing

Vast possibilities in design and patterns

**Full food safety** (EU, 🎋 FDA and Swiss norms)

**Optional-print** on recycled content aluminum

Choose base color-All Pantone colors possible

### 2025 New

Introducing the new recycled aluminum foil 90%

The use of recycled aluminum capsules contributes to **Reducing** the carbon print.

Its use maintains the same coffee quality.