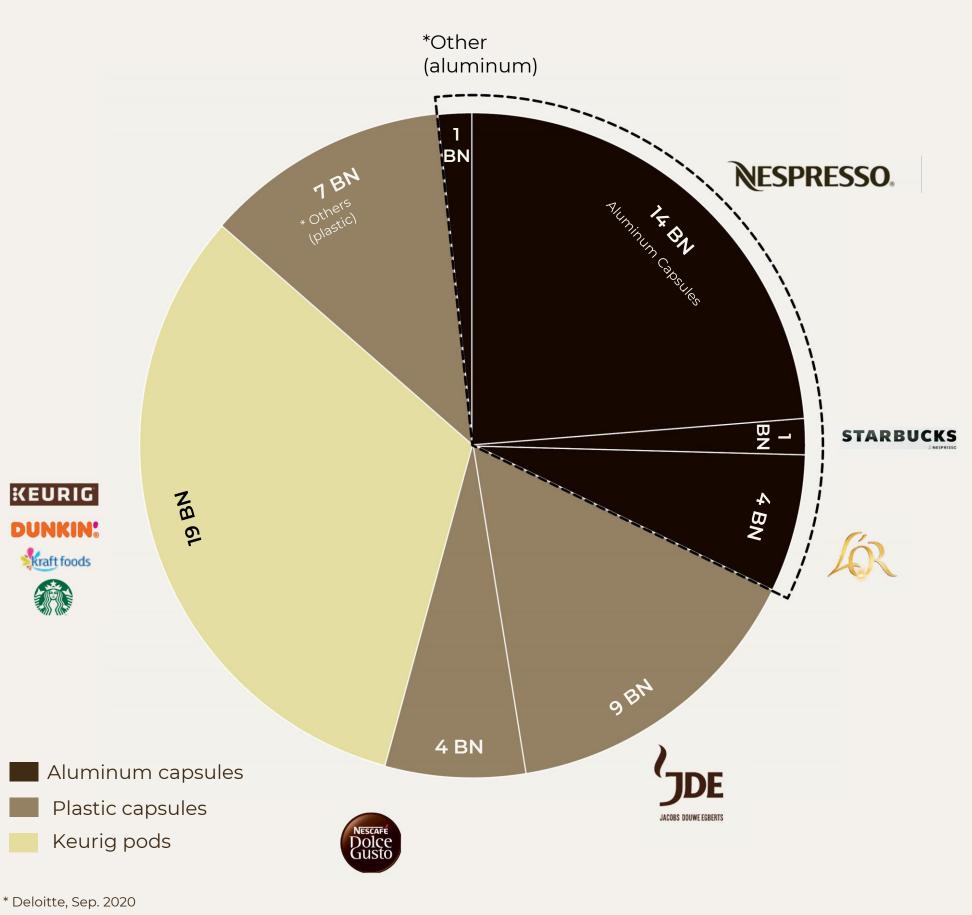

### All capsule designs, colors and customization techniques can be produced with recycled aluminum

**The Coffee Capsule** Market size